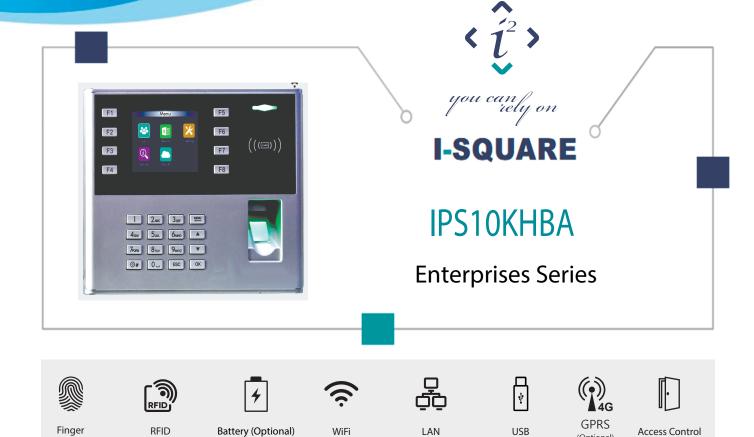

# **Enterprises Series**

#### **Features**

High-Speed and Accurate Fingerprint Identification

Fingerprint, Card, Password authentication

output relay for door open.

Good adaptation for dry, moist and rough fingerprints.

Supremely low Electric energy consumption.

#### Communication Interface

Communication WIFI, TCP/IP, USB , RS232/485

Accepts moist and rough Finger

Accepts Color & Mahendi Finger

WiFi, TCP/IP, RS232/485, USB

Unaffected by High Temperatures  $0^{\circ} \sim 50^{\circ}$ 

Software

Desktop, Web, Cloud

Time Attendance

**Access Control** 